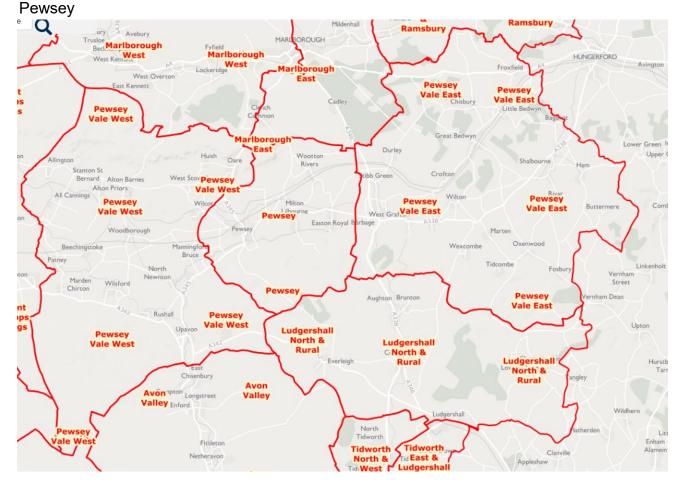

In relation to Recommendation 6 to remove the wards of Pewsey Parish Council, the lack of objection was noted and it was therefore confirmed.

In relation to Recommendation 7 to transfer a small area of Pewsey to Wilcot it was agreed the current situation was anomalous and it remained appropriate to support the transfer as proposed by the parish councils.