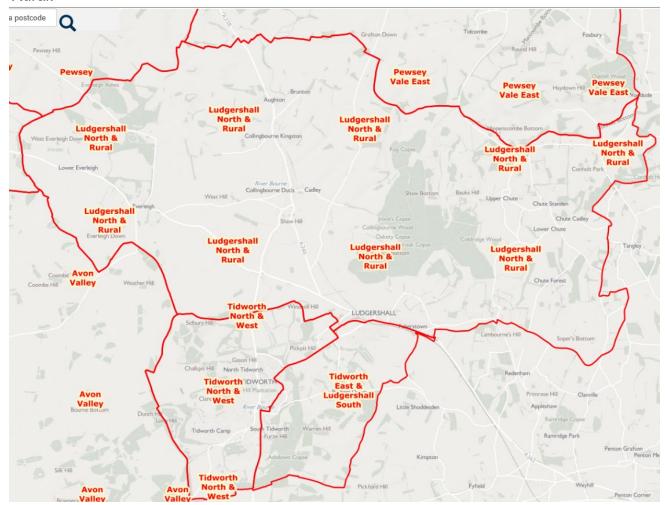

#### 26 Area Board Boundary Review

Following the Electoral Review of Wiltshire Council the Area Boards as presently constituted would no longer align to the Electoral Divisions that would come into effect for the May 2021 local elections. Accordingly, it would be necessary for the Council to adopt alternative arrangements.

At its meeting on 21 July 2020 Full Council amended the terms of reference of the Committee to enable it to make recommendations in respect of the boundaries of Area Boards throughs uch processes as it considered appropriate.

In July 2020 representatives of the Committee arranged sessions for each Area Board to discuss the changes to Electoral Divisions and potential options and implications for any future Area Board arrangement.

The Committee reviewed each existing Area Board and the impact of the incoming Divisions, as well as considering if any historical arrangements were no longer the most suitable. Some of the points raised in debate included but were not limited to:

- Agreeing that wherever possible parishes should not be split between Area Boards as this led to inefficient and sometimes contentious arrangements;
- Considering whether the Division of By Brook might be suited to an Area Board other than Chippenham, but concluding it remained the most appropriate place for the Division.
- It was noted that the Local Government Boundary Commission had split two parishes between Divisions in the South East of the council area and in order to avoid splitting any parishes between Area Boards there were Three Divisions which therefore would need to be included together. On balance, it was agreed that those Divisions should be included with the current Southern Area Board.
- It was accepted that the Devizes Rural West Division, which included significant areas previously within the Melksham Area Board, should be included with the Devizes Area Board.
- It was noted that three community areas in the East of the council area now had only Three Divisions. The Committee did not feel it was appropriate that those areas be merged in a single area board, so agreed that all would be included in a single Area Committee, which would appoint the Area Boards. This would enable them to have their own Chairs and make their own decisions, whilst allowing substitution arrangements to deal with any issues of quorum. The Committee did feel the area committee should itself still meet from time to time to ensure the benefits of community cooperation.
- It was agreed the expanded Lyneham Division should remain in the Royal Wootton Bassett Area Board, and the expanded Holt Division in the Bradford on Avon Area Board.
- For Amesbury Area Board it was agreed the parishes of the Avon Valley looked to the town and should be included within it, with the Bourne Valley area included in the Southern Area Board.
- It was agreed the Salisbury Area Board should comprise only Salisbury City Divisions.
- Other than to align to the new Divisions, there were no other proposed changes for the Corsham, Trowbridge, Westbury, Warminster, South West Wiltshire, or Tidworth Area Boards.

The Committee agreed that although it was not a requirement, there should be a consultation with the public, parishes and interested parties on its proposal, ahead of a meeting of Full Council of 24 November 2020.