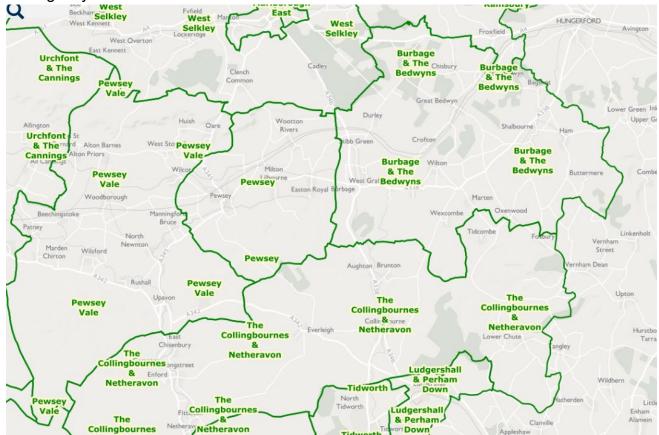

In relation to Recommendation 6 to remove the wards of Pewsey Parish Council, the lack of objection was noted and it was therefore confirmed.

In relation to Recommendation 7 to transfer a small area of Pewsey to Wilcot it was agreed the current situation was anomalous and it remained appropriate to support the transfer as proposed by the parish councils.