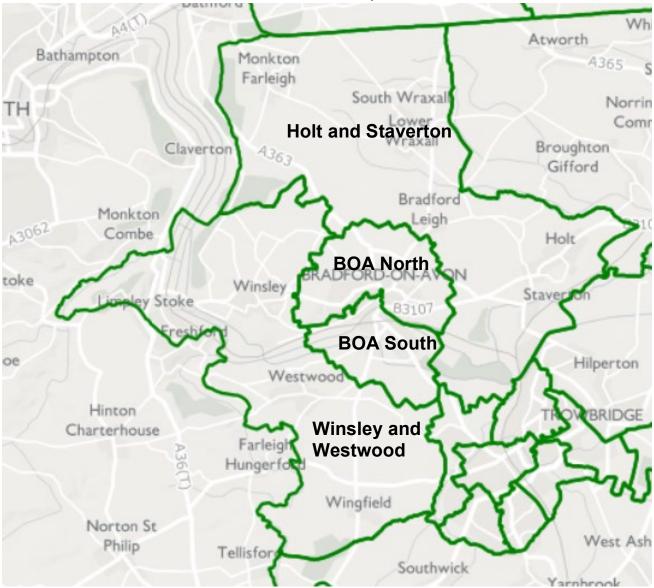

#### 26 Area Board Boundary Review

Following the Electoral Review of Wiltshire Council the Area Boards as presently constituted would no longer align to the Electoral Divisions that would come into effect for the May 2021 local elections. Accordingly, it would be necessary for the Council to adopt alternative arrangements.

- Agreeing that wherever possible parishes should not be split between Area Boards as this led to inefficient and sometimes contentious arrangements;
- Considering whether the Division of By Brook might be suited to an Area Board other than Chippenham, but concluding it remained the most appropriate place for the Division.
- It was noted that the Local Government Boundary Commission had split two parishes between Divisions in the South East of the council area and in order to avoid splitting any parishes between Area Boards there were Three Divisions which therefore would need to be included together. On balance, it was agreed that those Divisions should be included with the current Southern Area Board.
- It was accepted that the Devizes Rural West Division, which included significant areas previously within the Melksham Area Board, should be included with the Devizes Area Board.
- It was noted that three community areas in the East of the council area now had only Three Divisions. The Committee did not feel it was appropriate that those areas be merged in a single area board, so agreed that all would be included in a single Area Committee, which would appoint the Area Boards. This would enable them to have their own Chairs and make their own decisions, whilst allowing substitution arrangements to deal with any issues of quorum. The Committee did feel the area committee should itself still meet from time to time to ensure the benefits of community cooperation.
- It was agreed the expanded Lyneham Division should remain in the Royal Wootton Bassett Area Board, and the expanded Holt Division in the Bradford on Avon Area Board.
- For Amesbury Area Board it was agreed the parishes of the Avon Valley looked to the town and should be included within it, with the Bourne Valley area included in the Southern Area Board.
- It was agreed the Salisbury Area Board should comprise only Salisbury City Divisions.
- Other than to align to the new Divisions, there were no other proposed changes for the Corsham, Trowbridge, Westbury, Warminster, South West Wiltshire, or Tidworth Area Boards.