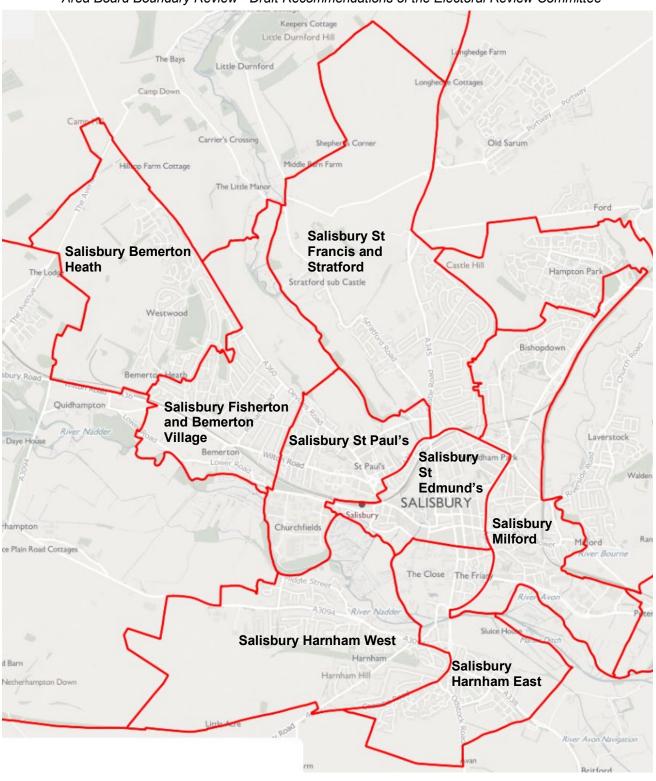

In relation to Recommendation 1 to transfer the Netherhampton East ward to Salisbury Harnham West, the Committee upheld its Draft Recommendation. The proposal was supported by both parish councils, and the area's character and interests would appropriately fit with the city more than the parish. The Committee did not consider there was grounds to seek to amend the area to be transferred as suggested in one response.

In relation to Recommendation 2 to merge two Salisbury City Council wards into a single ward coterminous with the Electoral Division of Salisbury Milford, the Committee upheld its Draft Recommendation. The situation was clearly

anomalous compared to every other city ward. The Committee did not consider there were grounds to change the name of the City parish as suggested in one response.

In relation to Recommendation 3 to transfer the Rawlings Farm and Barrow Farm wards of Langley Burrell Without to Chippenham Monkton and Chippenham Hardenhuish, and the Showell ward of Lacock to Chippenham Lowden and Rowden, statements in opposition to the Lacock proposals were received from Clive Blackman and Annie Spilsbury, highlighting opposition by local residents in Rowden Lane and historic connections with Lacock.