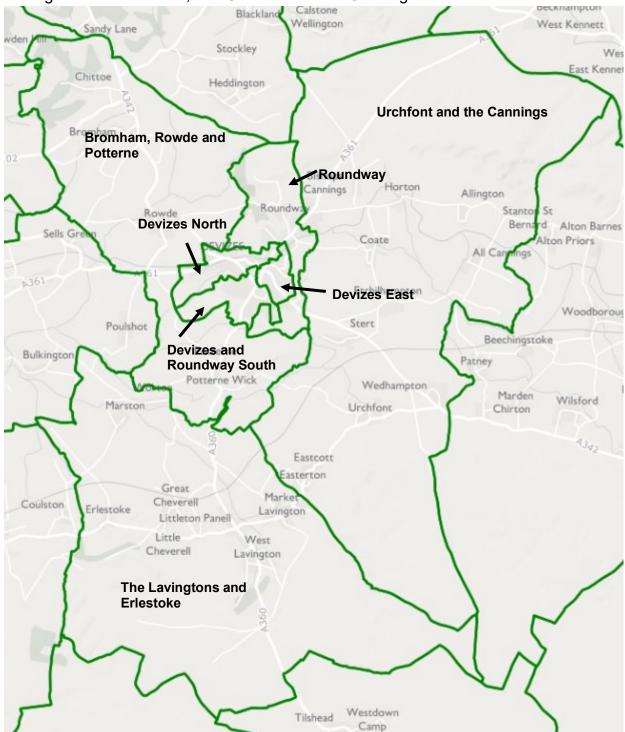

In relation to Recommendation 6 to remove the wards of Pewsey Parish Council, the lack of objection was noted and it was therefore confirmed.

In relation to Recommendation 7 to transfer a small area of Pewsey to Wilcot it was agreed the current situation was anomalous and it remained appropriate to support the transfer as proposed by the parish councils.

parishes in the event a new parish was created, and upheld its recommendation.

In relation to Recommendation 10 to amend the ward boundaries of two Calne Without wards, it was agreed that the proposals corrected a clear anomaly and should be supported.