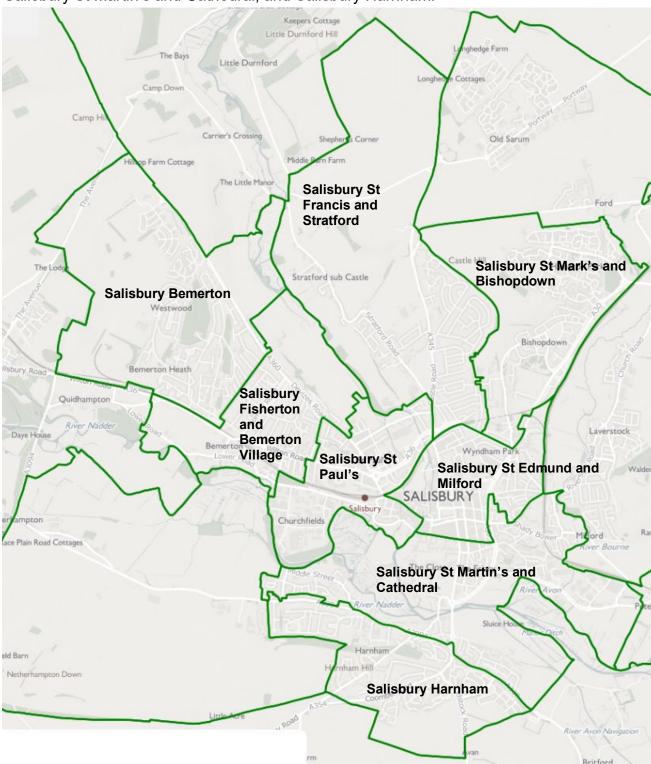

In relation to Recommendation 1 to transfer the Netherhampton East ward to Salisbury Harnham West, the Committee upheld its Draft Recommendation. The proposal was supported by both parish councils, and the area's character and interests would appropriately fit with the city more than the parish. The Committee did not consider there was grounds to seek to amend the area to be transferred as suggested in one response.

In relation to Recommendation 2 to merge two Salisbury City Council wards into a single ward coterminous with the Electoral Division of Salisbury Milford, the Committee upheld its Draft Recommendation. The situation was clearly

anomalous compared to every other city ward. The Committee did not consider there were grounds to change the name of the City parish as suggested in one response.

In relation to Recommendation 3 to transfer the Rawlings Farm and Barrow Farm wards of Langley Burrell Without to Chippenham Monkton and Chippenham Hardenhuish, and the Showell ward of Lacock to Chippenham Lowden and Rowden, statements in opposition to the Lacock proposals were received from Clive Blackman and Annie Spilsbury, highlighting opposition by local residents in Rowden Lane and historic connections with Lacock.