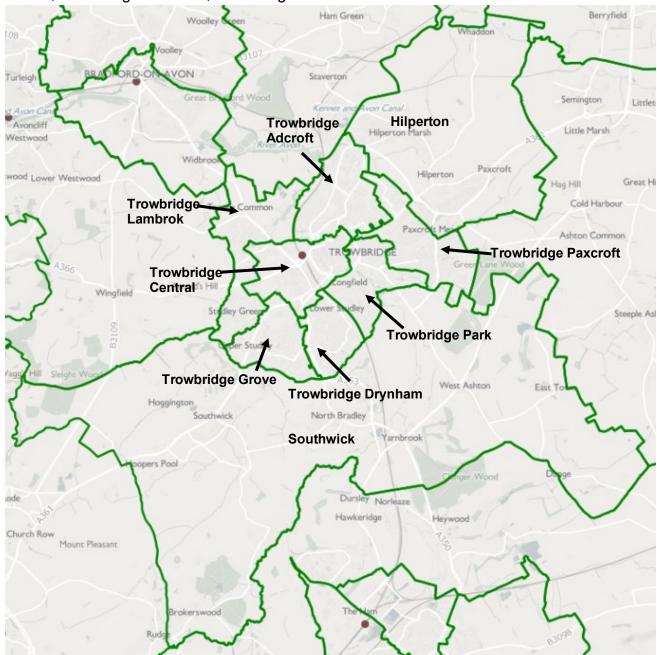

In relation to Recommendation 11 to transfer the White Horse and Park wards of North Bradley to Trowbridge Drynham, and Trowbridge Park respectively, it was noted that over 60 objections and only one supporting representation had been received to the online survey, with many more emailed and physical objections received.