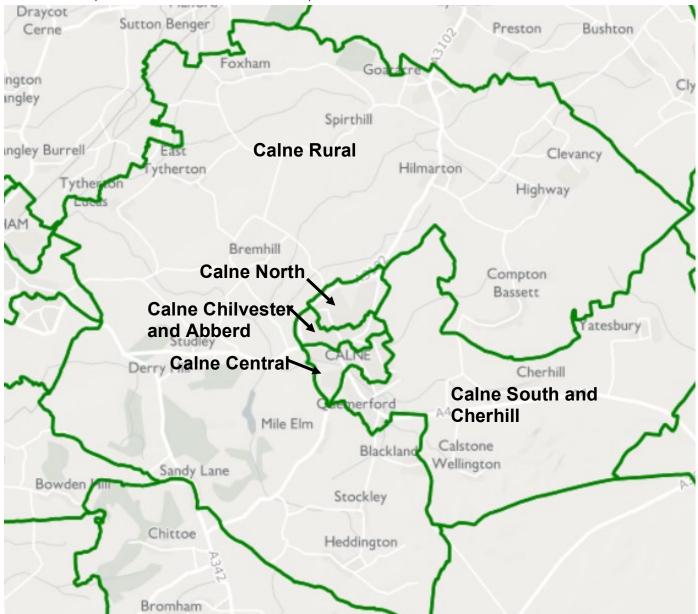

#### 26 Area Board Boundary Review

Following the Electoral Review of Wiltshire Council the Area Boards as presently constituted would no longer align to the Electoral Divisions that would come into effect for the May 2021 local elections. Accordingly, it would be necessary for the Council to adopt alternative arrangements.

- Agreeing that wherever possible parishes should not be split between Area Boards as this led to inefficient and sometimes contentious arrangements;
- Considering whether the Division of By Brook might be suited to an Area Board other than Chippenham, but concluding it remained the most appropriate place for the Division.
- It was noted that the Local Government Boundary Commission had split two parishes between Divisions in the South East of the council area and in order to avoid splitting any parishes between Area Boards there were Three Divisions which therefore would need to be included together. On balance, it was agreed that those Divisions should be included with the current Southern Area Board.
- It was accepted that the Devizes Rural West Division, which included significant areas previously within the Melksham Area Board, should be included with the Devizes Area Board.
- It was noted that three community areas in the East of the council area now had only Three Divisions. The Committee did not feel it was appropriate that those areas be merged in a single area board, so agreed that all would be included in a single Area Committee, which would appoint the Area Boards. This would enable them to have their own Chairs and make their own decisions, whilst allowing substitution arrangements to deal with any issues of quorum. The Committee did feel the area committee should itself still meet from time to time to ensure the benefits of community cooperation.
- It was agreed the expanded Lyneham Division should remain in the Royal Wootton Bassett Area Board, and the expanded Holt Division in the Bradford on Avon Area Board.
- For Amesbury Area Board it was agreed the parishes of the Avon Valley looked to the town and should be included within it, with the Bourne Valley area included in the Southern Area Board.
- It was agreed the Salisbury Area Board should comprise only Salisbury City Divisions.
- Other than to align to the new Divisions, there were no other proposed changes for the Corsham, Trowbridge, Westbury, Warminster, South West Wiltshire, or Tidworth Area Boards.