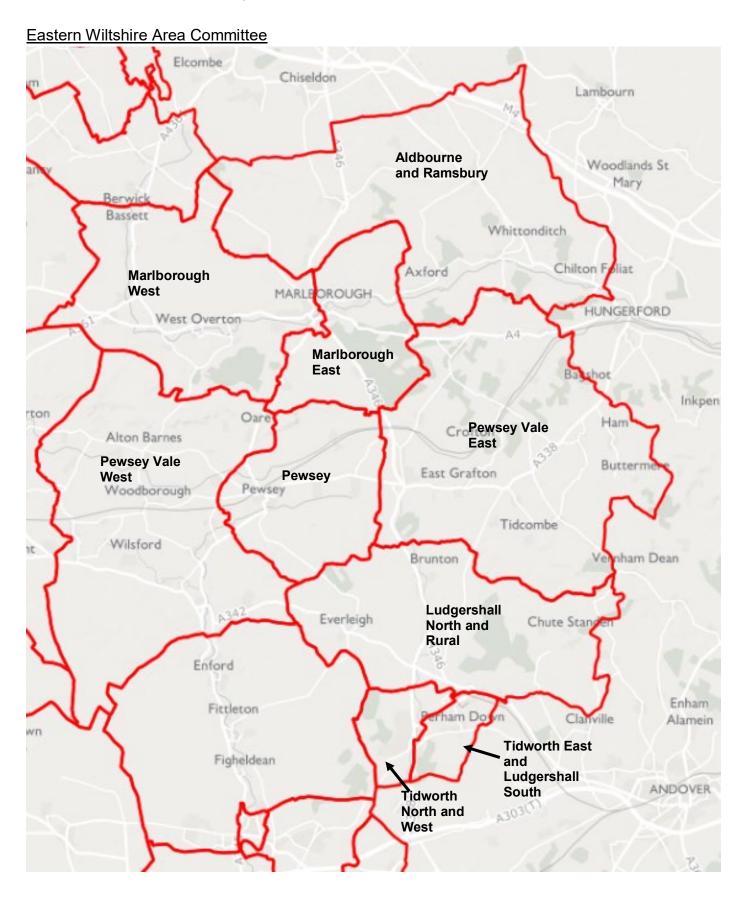

- Agreeing that wherever possible parishes should not be split between Area Boards as this led to inefficient and sometimes contentious arrangements;
- Considering whether the Division of By Brook might be suited to an Area Board other than Chippenham, but concluding it remained the most appropriate place for the Division.
- It was noted that the Local Government Boundary Commission had split two parishes between Divisions in the South East of the council area and in order to avoid splitting any parishes between Area Boards there were Three Divisions which therefore would need to be included together. On balance, it was agreed that those Divisions should be included with the current Southern Area Board.
- It was accepted that the Devizes Rural West Division, which included significant areas previously within the Melksham Area Board, should be included with the Devizes Area Board.
- It was noted that three community areas in the East of the council area now had only Three Divisions. The Committee did not feel it was appropriate that those areas be merged in a single area board, so agreed that all would be included in a single Area Committee, which would appoint the Area Boards. This would enable them to have their own Chairs and make their own decisions, whilst allowing substitution arrangements to deal with any issues of quorum. The Committee did feel the area committee should itself still meet from time to time to ensure the benefits of community cooperation.
- It was agreed the expanded Lyneham Division should remain in the Royal Wootton Bassett Area Board, and the expanded Holt Division in the Bradford on Avon Area Board.
- For Amesbury Area Board it was agreed the parishes of the Avon Valley looked to the town and should be included within it, with the Bourne Valley area included in the Southern Area Board.
- It was agreed the Salisbury Area Board should comprise only Salisbury City Divisions.
- Other than to align to the new Divisions, there were no other proposed changes for the Corsham, Trowbridge, Westbury, Warminster, South West Wiltshire, or Tidworth Area Boards.