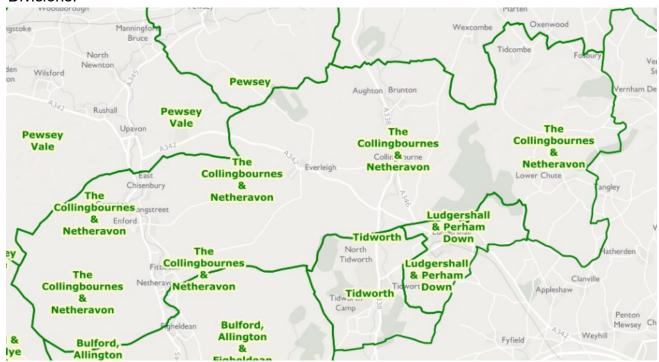

#### 26 Area Board Boundary Review

Following the Electoral Review of Wiltshire Council the Area Boards as presently constituted would no longer align to the Electoral Divisions that would come into effect for the May 2021 local elections. Accordingly, it would be necessary for the Council to adopt alternative arrangements.

At its meeting on 21 July 2020 Full Council amended the terms of reference of the Committee to enable it to make recommendations in respect of the boundaries of Area Boards throughs uch processes as it considered appropriate.

In July 2020 representatives of the Committee arranged sessions for each Area Board to discuss the changes to Electoral Divisions and potential options and implications for any future Area Board arrangement.

The Committee reviewed each existing Area Board and the impact of the incoming Divisions, as well as considering if any historical arrangements were no longer the most suitable. Some of the points raised in debate included but were not limited to:

- Agreeing that wherever possible parishes should not be split between Area Boards as this led to inefficient and sometimes contentious arrangements;
- Considering whether the Division of By Brook might be suited to an Area Board other than Chippenham, but concluding it remained the most appropriate place for the Division.
- It was noted that the Local Government Boundary Commission had split two parishes between Divisions in the South East of the council area and in order to avoid splitting any parishes between Area Boards there were Three Divisions which therefore would need to be included together. On balance, it was agreed that those Divisions should be included with the current Southern Area Board.
- It was accepted that the Devizes Rural West Division, which included significant areas previously within the Melksham Area Board, should be included with the Devizes Area Board.
- It was noted that three community areas in the East of the council area now had only Three Divisions. The Committee did not feel it was appropriate that those areas be merged in a single area board, so agreed that all would be included in a single Area Committee, which would appoint the Area Boards. This would enable them to have their own Chairs and make their own decisions, whilst allowing substitution arrangements to deal with any issues of quorum. The Committee did feel the area committee should itself still meet from time to time to ensure the benefits of community cooperation.
- It was agreed the expanded Lyneham Division should remain in the Royal Wootton Bassett Area Board, and the expanded Holt Division in the Bradford on Avon Area Board.
- For Amesbury Area Board it was agreed the parishes of the Avon Valley looked to the town and should be included within it, with the Bourne Valley area included in the Southern Area Board.
- It was agreed the Salisbury Area Board should comprise only Salisbury City Divisions.
- Other than to align to the new Divisions, there were no other proposed changes for the Corsham, Trowbridge, Westbury, Warminster, South West Wiltshire, or Tidworth Area Boards.

The Committee agreed that although it was not a requirement, there should be a consultation with the public, parishes and interested parties on its proposal, ahead of a meeting of Full Council of 24 November 2020.