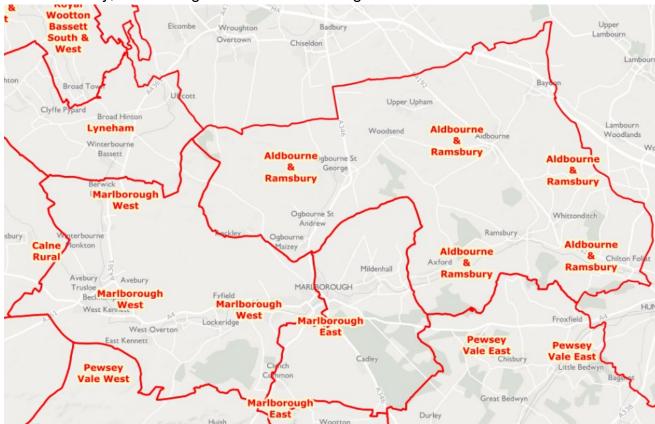

- Agreeing that wherever possible parishes should not be split between Area Boards as this led to inefficient and sometimes contentious arrangements;
- Considering whether the Division of By Brook might be suited to an Area Board other than Chippenham, but concluding it remained the most appropriate place for the Division.
- It was noted that the Local Government Boundary Commission had split two parishes between Divisions in the South East of the council area and in order to avoid splitting any parishes between Area Boards there were Three Divisions which therefore would need to be included together. On balance, it was agreed that those Divisions should be included with the current Southern Area Board.
- It was accepted that the Devizes Rural West Division, which included significant areas previously within the Melksham Area Board, should be included with the Devizes Area Board.
- It was noted that three community areas in the East of the council area now had only Three Divisions. The Committee did not feel it was appropriate that those areas be merged in a single area board, so agreed that all would be included in a single Area Committee, which would appoint the Area Boards. This would enable them to have their own Chairs and make their own decisions, whilst allowing substitution arrangements to deal with any issues of quorum. The Committee did feel the area committee should itself still meet from time to time to ensure the benefits of community cooperation.
- It was agreed the expanded Lyneham Division should remain in the Royal Wootton Bassett Area Board, and the expanded Holt Division in the Bradford on Avon Area Board.
- For Amesbury Area Board it was agreed the parishes of the Avon Valley looked to the town and should be included within it, with the Bourne Valley area included in the Southern Area Board.
- It was agreed the Salisbury Area Board should comprise only Salisbury City Divisions.
- Other than to align to the new Divisions, there were no other proposed changes for the Corsham, Trowbridge, Westbury, Warminster, South West Wiltshire, or Tidworth Area Boards.