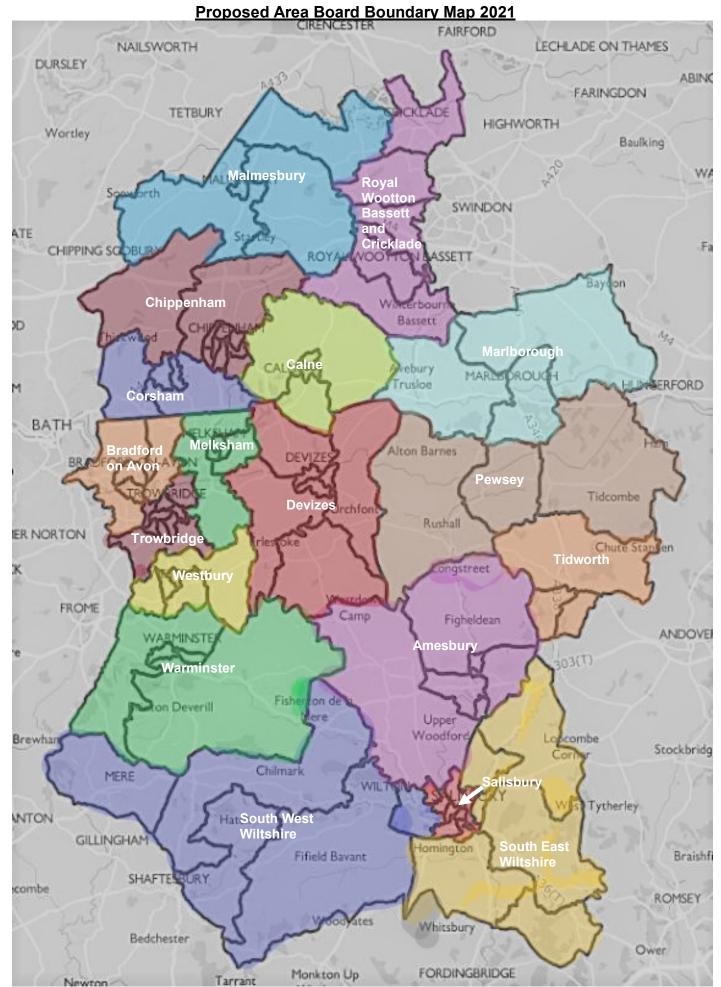

## 7 Area Board Boundary Review 2020 (Pages 45 - 144)

To receive a report from the Director of Legal and Governance.

#### 26 Area Board Boundary Review

Following the Electoral Review of Wiltshire Council the Area Boards as presently constituted would no longer align to the Electoral Divisions that would come into effect for the May 2021 local elections. Accordingly, it would be necessary for the Council to adopt alternative arrangements.

- Agreeing that wherever possible parishes should not be split between Area Boards as this led to inefficient and sometimes contentious arrangements;
- Considering whether the Division of By Brook might be suited to an Area Board other than Chippenham, but concluding it remained the most appropriate place for the Division.
- It was noted that the Local Government Boundary Commission had split two parishes between Divisions in the South East of the council area and in order to avoid splitting any parishes between Area Boards there were Three Divisions which therefore would need to be included together. On balance, it was agreed that those Divisions should be included with the current Southern Area Board.
- It was accepted that the Devizes Rural West Division, which included significant areas previously within the Melksham Area Board, should be included with the Devizes Area Board.
- It was noted that three community areas in the East of the council area now had only Three Divisions. The Committee did not feel it was appropriate that those areas be merged in a single area board, so agreed that all would be included in a single Area Committee, which would appoint the Area Boards. This would enable them to have their own Chairs and make their own decisions, whilst allowing substitution arrangements to deal with any issues of quorum. The Committee did feel the area committee should itself still meet from time to time to ensure the benefits of community cooperation.
- It was agreed the expanded Lyneham Division should remain in the Royal Wootton Bassett Area Board, and the expanded Holt Division in the Bradford on Avon Area Board.
- For Amesbury Area Board it was agreed the parishes of the Avon Valley looked to the town and should be included within it, with the Bourne Valley area included in the Southern Area Board.
- It was agreed the Salisbury Area Board should comprise only Salisbury City Divisions.
- Other than to align to the new Divisions, there were no other proposed changes for the Corsham, Trowbridge, Westbury, Warminster, South West Wiltshire, or Tidworth Area Boards.