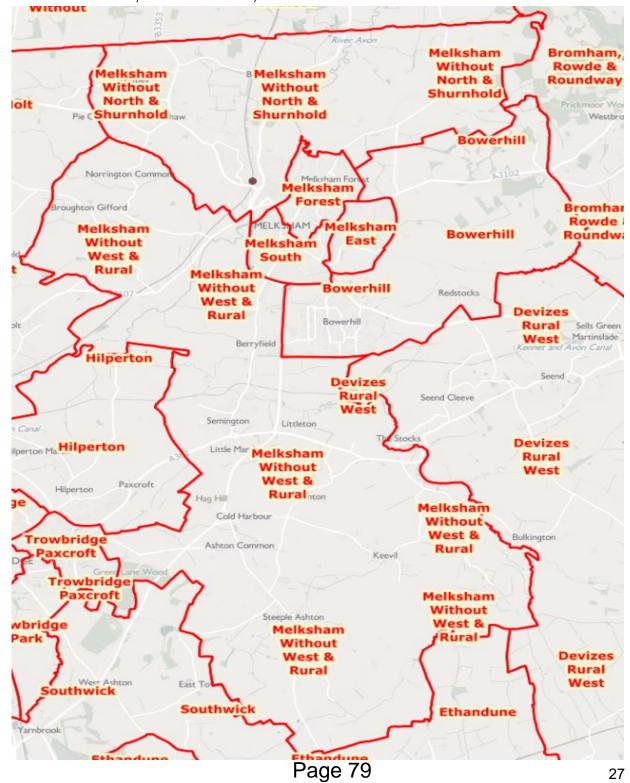

In relation to Recommendation 13 to transfer the Hunters Wood ward of Melksham Without to Melksham East, and the 'Land north of Sandridge Common' to Melksham East, it was agreed to uphold the recommendation. The proposals were supported by most respondents and the council involved, and reflected the communities appropriately.