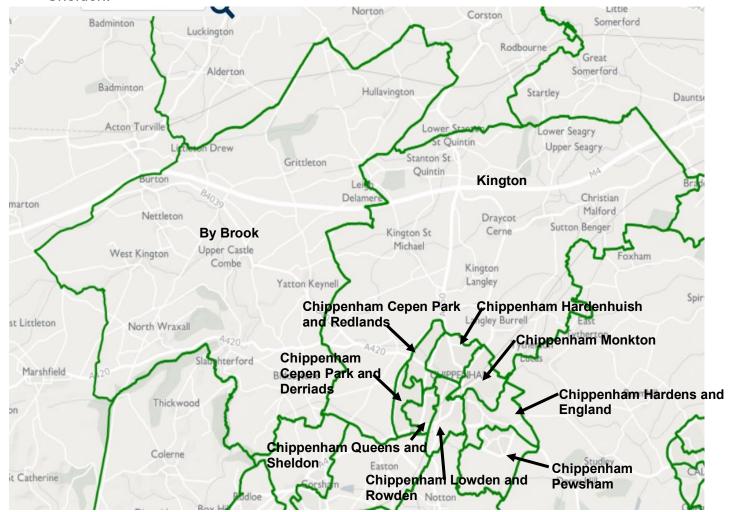

anomalous compared to every other city ward. The Committee did not consider there were grounds to change the name of the City parish as suggested in one response.

In relation to Recommendation 3 to transfer the Rawlings Farm and Barrow Farm wards of Langley Burrell Without to Chippenham Monkton and Chippenham Hardenhuish, and the Showell ward of Lacock to Chippenham Lowden and Rowden, statements in opposition to the Lacock proposals were received from Clive Blackman and Annie Spilsbury, highlighting opposition by local residents in Rowden Lane and historic connections with Lacock.

In relation to Recommendation 4 to transfer Cedar Lodge, Allington, from Kington St Michael to Chippenham Without, the Committee confirmed its Draft Recommendation. The proposal was supported by both parish councils and the resident affected and better reflected the communities below.

#### 26 Area Board Boundary Review

Following the Electoral Review of Wiltshire Council the Area Boards as presently constituted would no longer align to the Electoral Divisions that would come into effect for the May 2021 local elections. Accordingly, it would be necessary for the Council to adopt alternative arrangements.

- Agreeing that wherever possible parishes should not be split between Area Boards as this led to inefficient and sometimes contentious arrangements;
- Considering whether the Division of By Brook might be suited to an Area Board other than Chippenham, but concluding it remained the most appropriate place for the Division.
- It was noted that the Local Government Boundary Commission had split two parishes between Divisions in the South East of the council area and in order to avoid splitting any parishes between Area Boards there were Three Divisions which therefore would need to be included together. On balance, it was agreed that those Divisions should be included with the current Southern Area Board.
- It was accepted that the Devizes Rural West Division, which included significant areas previously within the Melksham Area Board, should be included with the Devizes Area Board.
- It was noted that three community areas in the East of the council area now had only Three Divisions. The Committee did not feel it was appropriate that those areas be merged in a single area board, so agreed that all would be included in a single Area Committee, which would appoint the Area Boards. This would enable them to have their own Chairs and make their own decisions, whilst allowing substitution arrangements to deal with any issues of quorum. The Committee did feel the area committee should itself still meet from time to time to ensure the benefits of community cooperation.
- It was agreed the expanded Lyneham Division should remain in the Royal Wootton Bassett Area Board, and the expanded Holt Division in the Bradford on Avon Area Board.
- For Amesbury Area Board it was agreed the parishes of the Avon Valley looked to the town and should be included within it, with the Bourne Valley area included in the Southern Area Board.
- It was agreed the Salisbury Area Board should comprise only Salisbury City Divisions.
- Other than to align to the new Divisions, there were no other proposed changes for the Corsham, Trowbridge, Westbury, Warminster, South West Wiltshire, or Tidworth Area Boards.