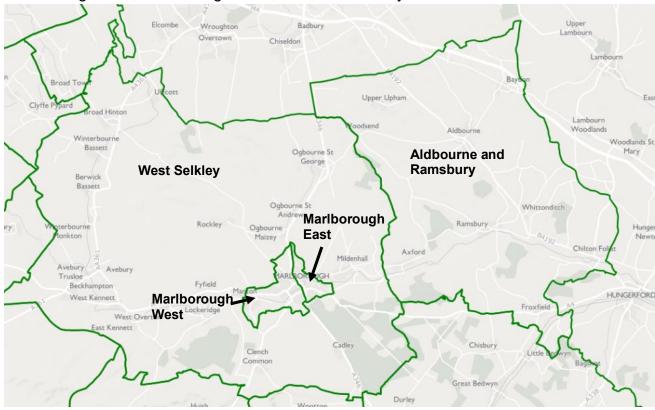

- Agreeing that wherever possible parishes should not be split between Area Boards as this led to inefficient and sometimes contentious arrangements;
- Considering whether the Division of By Brook might be suited to an Area Board other than Chippenham, but concluding it remained the most appropriate place for the Division.
- It was noted that the Local Government Boundary Commission had split two parishes between Divisions in the South East of the council area and in order to avoid splitting any parishes between Area Boards there were Three Divisions which therefore would need to be included together. On balance, it was agreed that those Divisions should be included with the current Southern Area Board.
- It was accepted that the Devizes Rural West Division, which included significant areas previously within the Melksham Area Board, should be included with the Devizes Area Board.
- It was noted that three community areas in the East of the council area now had only Three Divisions. The Committee did not feel it was appropriate that those areas be merged in a single area board, so agreed that all would be included in a single Area Committee, which would appoint the Area Boards. This would enable them to have their own Chairs and make their own decisions, whilst allowing substitution arrangements to deal with any issues of quorum. The Committee did feel the area committee should itself still meet from time to time to ensure the benefits of community cooperation.
- It was agreed the expanded Lyneham Division should remain in the Royal Wootton Bassett Area Board, and the expanded Holt Division in the Bradford on Avon Area Board.
- For Amesbury Area Board it was agreed the parishes of the Avon Valley looked to the town and should be included within it, with the Bourne Valley area included in the Southern Area Board.
- It was agreed the Salisbury Area Board should comprise only Salisbury City Divisions.
- Other than to align to the new Divisions, there were no other proposed changes for the Corsham, Trowbridge, Westbury, Warminster, South West Wiltshire, or Tidworth Area Boards.