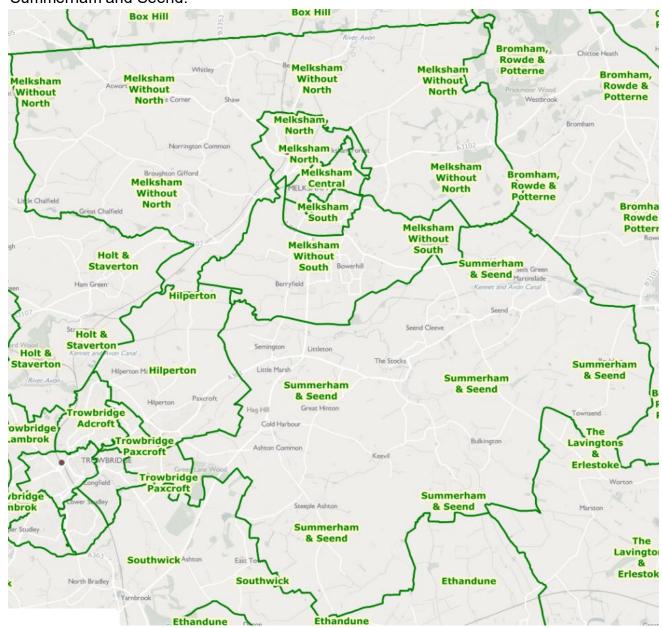

In relation to Recommendation 13 to transfer the Hunters Wood ward of Melksham Without to Melksham East, and the 'Land north of Sandridge Common' to Melksham East, it was agreed to uphold the recommendation. The proposals were supported by most respondents and the council involved, and reflected the communities appropriately.