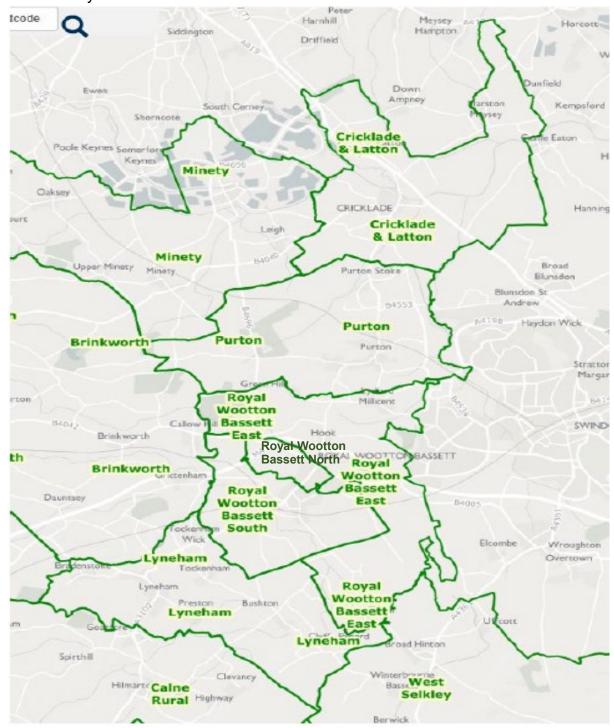

- Agreeing that wherever possible parishes should not be split between Area Boards as this led to inefficient and sometimes contentious arrangements;
- Considering whether the Division of By Brook might be suited to an Area Board other than Chippenham, but concluding it remained the most appropriate place for the Division.
- It was noted that the Local Government Boundary Commission had split two parishes between Divisions in the South East of the council area and in order to avoid splitting any parishes between Area Boards there were Three Divisions which therefore would need to be included together. On balance, it was agreed that those Divisions should be included with the current Southern Area Board.
- It was accepted that the Devizes Rural West Division, which included significant areas previously within the Melksham Area Board, should be included with the Devizes Area Board.
- It was noted that three community areas in the East of the council area now had only Three Divisions. The Committee did not feel it was appropriate that those areas be merged in a single area board, so agreed that all would be included in a single Area Committee, which would appoint the Area Boards. This would enable them to have their own Chairs and make their own decisions, whilst allowing substitution arrangements to deal with any issues of quorum. The Committee did feel the area committee should itself still meet from time to time to ensure the benefits of community cooperation.
- It was agreed the expanded Lyneham Division should remain in the Royal Wootton Bassett Area Board, and the expanded Holt Division in the Bradford on Avon Area Board.
- For Amesbury Area Board it was agreed the parishes of the Avon Valley looked to the town and should be included within it, with the Bourne Valley area included in the Southern Area Board.
- It was agreed the Salisbury Area Board should comprise only Salisbury City Divisions.
- Other than to align to the new Divisions, there were no other proposed changes for the Corsham, Trowbridge, Westbury, Warminster, South West Wiltshire, or Tidworth Area Boards.