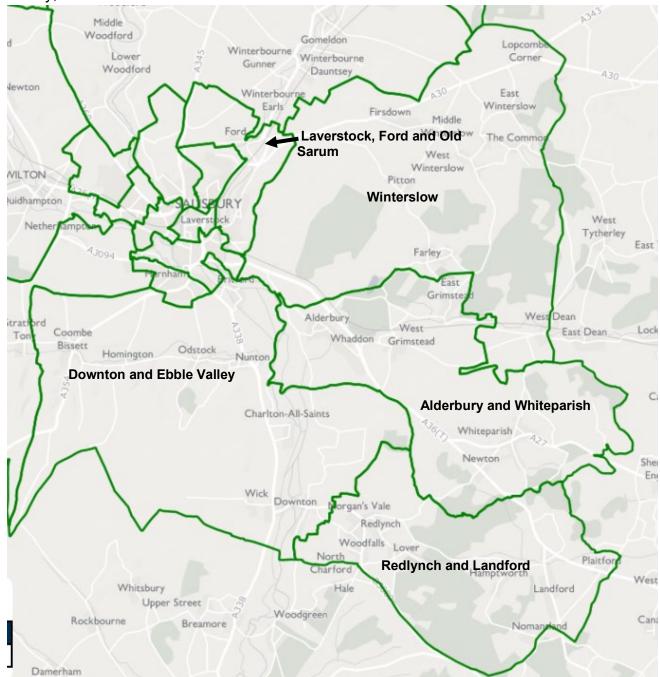

- Agreeing that wherever possible parishes should not be split between Area Boards as this led to inefficient and sometimes contentious arrangements;
- Considering whether the Division of By Brook might be suited to an Area Board other than Chippenham, but concluding it remained the most appropriate place for the Division.
- It was noted that the Local Government Boundary Commission had split two parishes between Divisions in the South East of the council area and in order to avoid splitting any parishes between Area Boards there were Three Divisions which therefore would need to be included together. On balance, it was agreed that those Divisions should be included with the current Southern Area Board.
- It was accepted that the Devizes Rural West Division, which included significant areas previously within the Melksham Area Board, should be included with the Devizes Area Board.
- It was noted that three community areas in the East of the council area now had only Three Divisions. The Committee did not feel it was appropriate that those areas be merged in a single area board, so agreed that all would be included in a single Area Committee, which would appoint the Area Boards. This would enable them to have their own Chairs and make their own decisions, whilst allowing substitution arrangements to deal with any issues of quorum. The Committee did feel the area committee should itself still meet from time to time to ensure the benefits of community cooperation.
- It was agreed the expanded Lyneham Division should remain in the Royal Wootton Bassett Area Board, and the expanded Holt Division in the Bradford on Avon Area Board.
- For Amesbury Area Board it was agreed the parishes of the Avon Valley looked to the town and should be included within it, with the Bourne Valley area included in the Southern Area Board.
- It was agreed the Salisbury Area Board should comprise only Salisbury City Divisions.
- Other than to align to the new Divisions, there were no other proposed changes for the Corsham, Trowbridge, Westbury, Warminster, South West Wiltshire, or Tidworth Area Boards.