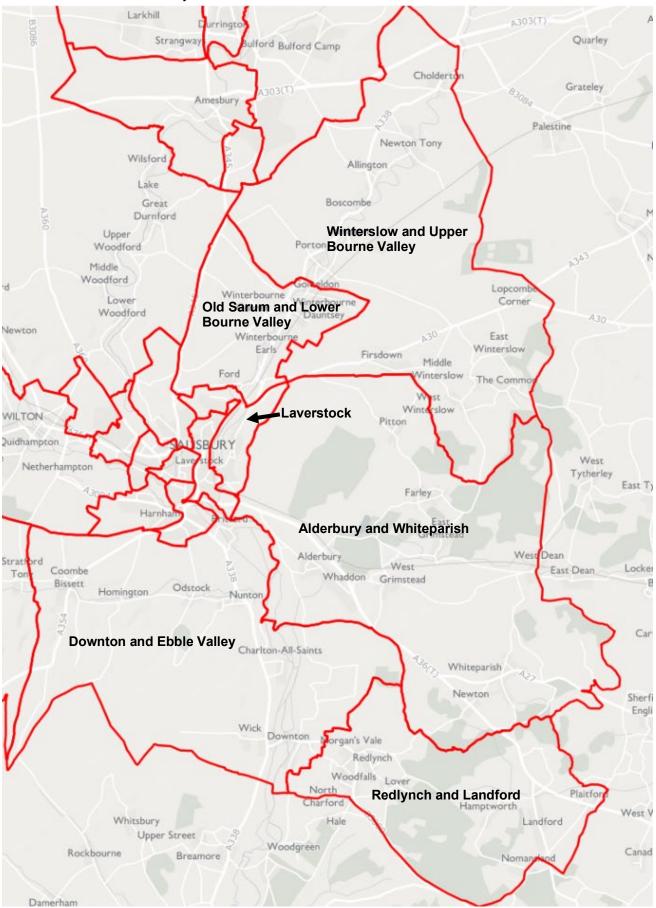

- Agreeing that wherever possible parishes should not be split between Area Boards as this led to inefficient and sometimes contentious arrangements;
- Considering whether the Division of By Brook might be suited to an Area Board other than Chippenham, but concluding it remained the most appropriate place for the Division.
- It was noted that the Local Government Boundary Commission had split two parishes between Divisions in the South East of the council area and in order to avoid splitting any parishes between Area Boards there were Three Divisions which therefore would need to be included together. On balance, it was agreed that those Divisions should be included with the current Southern Area Board.
- It was accepted that the Devizes Rural West Division, which included significant areas previously within the Melksham Area Board, should be included with the Devizes Area Board.
- It was noted that three community areas in the East of the council area now had only Three Divisions. The Committee did not feel it was appropriate that those areas be merged in a single area board, so agreed that all would be included in a single Area Committee, which would appoint the Area Boards. This would enable them to have their own Chairs and make their own decisions, whilst allowing substitution arrangements to deal with any issues of quorum. The Committee did feel the area committee should itself still meet from time to time to ensure the benefits of community cooperation.
- It was agreed the expanded Lyneham Division should remain in the Royal Wootton Bassett Area Board, and the expanded Holt Division in the Bradford on Avon Area Board.
- For Amesbury Area Board it was agreed the parishes of the Avon Valley looked to the town and should be included within it, with the Bourne Valley area included in the Southern Area Board.
- It was agreed the Salisbury Area Board should comprise only Salisbury City Divisions.
- Other than to align to the new Divisions, there were no other proposed changes for the Corsham, Trowbridge, Westbury, Warminster, South West Wiltshire, or Tidworth Area Boards.