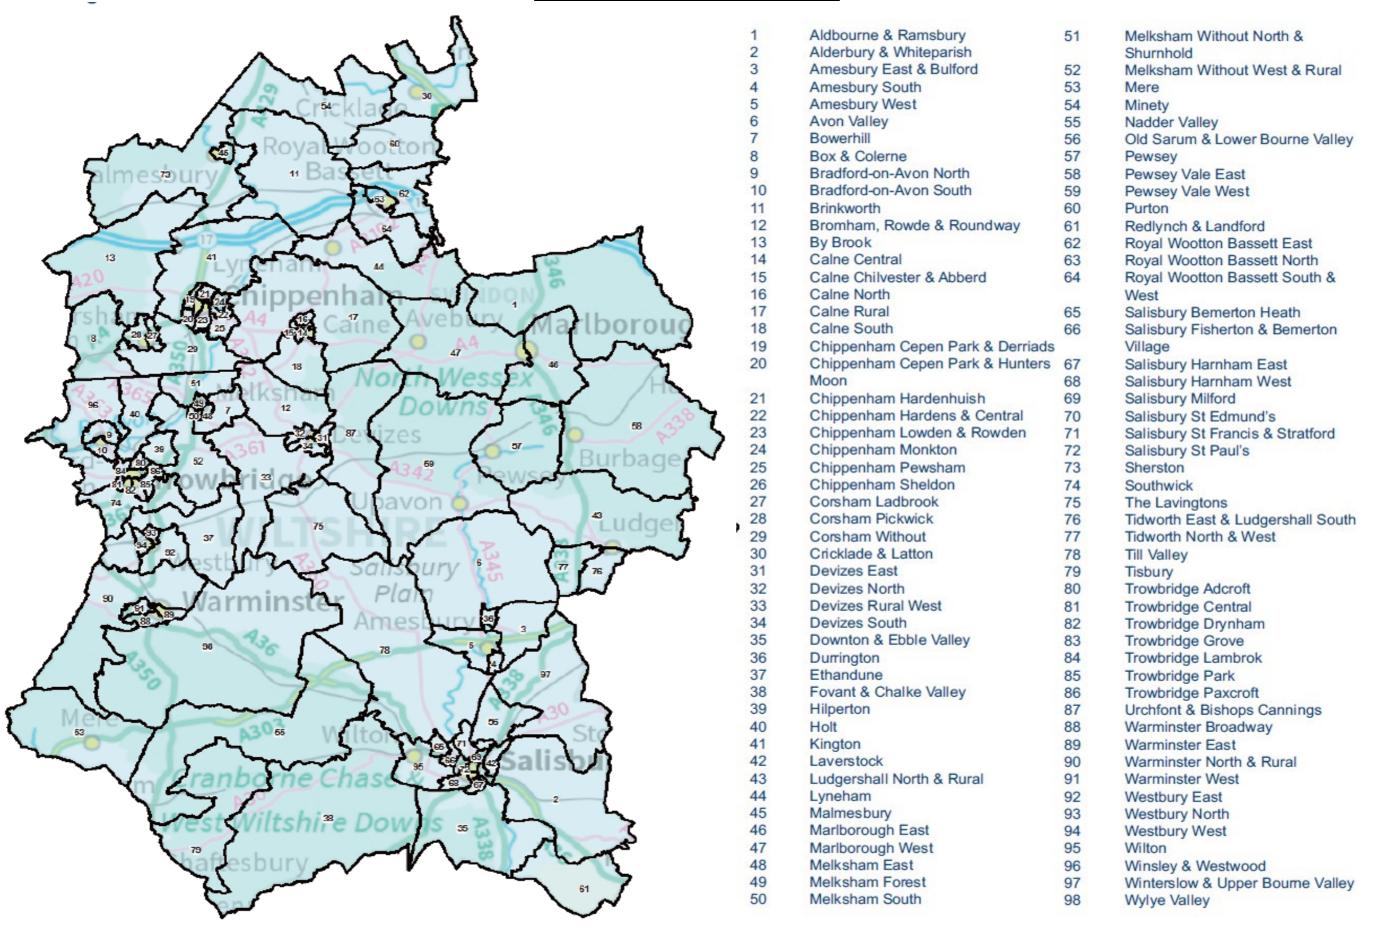

## **Purpose**

1. To note the schedule of necessary polling district changes for Committee approval due to the new unitary boundaries that take effect from May 2021 and any approved Community Governance Reviews completed and approved in 2020.

### **Background**

- 2. Following the Wiltshire Council electoral boundary review an Order was made in March 2020 scheduling the new unitary divisions and parish/parish wards affected by the new boundaries. In addition to this, several Community Governance Reviews (CGRs) took place with final recommendations approved in September 2020. Both reviews require necessary changes to existing polling districts so that the polling districts are coterminous with the new parish/parish ward and unitary division boundaries. This is required to facilitate the organisation and running of the May 2021 unitary and parish elections on the new boundaries.
- 3. The publication of the revised register on 1 December will be based on the new electoral divisions.
- 4. Where existing unitary councilors request a copy of the register from 1 December for the area they currently represent, it is possible they will receive a register containing electors for another unitary division due to the structure of the new polling districts straddling across the existing unitary divisions.

#### **Main Considerations**

- 5. To remove the smaller polling districts created by the 2016 CGRs now that the parish and unitary boundaries will be aligned by merging them with neighbouring polling districts.
- 6. To amend existing polling districts so they are coterminous with the parish/parish ward and unitary boundaries whilst also having regard for parliamentary boundaries.
- 7. To maintain the existing polling district structure as far as possible.
- 8. Where polling districts straddle the new divisions, the part that overlaps into the new division is merged with the adjacent polling district for the new division unless this part is sizeable enough to require its own polling district. The electors that are merged with the adjacent polling district will vote at the polling station for that polling district and this may be different to where they previously voted.
- 9. To recode and rename the amended polling districts so they describe the new electoral area.
- 10. To ensure there are as limited changes to polling stations for electors as possible. **Appendix C** illustrates that only 16 out of 477 polling districts have been relocated to a

#### **Proposal**

- 19. The Committee is asked to:
  - 1) note Appendix A detailing the revised polling districts to each of the new unitary divisions in unitary division order.
  - 2) note Appendix B detailing the revised polling districts to each of the parishes in parish/parish ward order.
  - 3) note Appendix C detailing all the revised polling districts and the allocated polling station and any relevant comments.
  - 4) Note Appendix D detailing the additional polling districts required in the event the LGBCE do not amend the Electoral Divisions before 1 December 2020

## **Appendices**

Appendix A – Revised Polling Districts (Electoral Divisions)

Appendix B – Revised Polling Districts (Parishes)

Appendix C – All revised Polling Districts and Polling Places

Appendix D – Additional Polling Districts (Bowerhill/Wilcot)