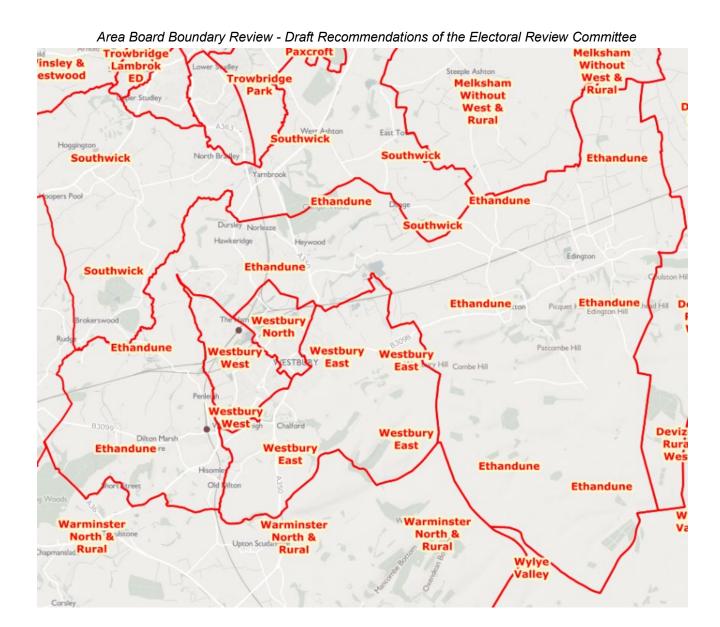

## 7 Area Board Boundary Review 2020 (Pages 45 - 144)

To receive a report from the Director of Legal and Governance.

#### 26 Area Board Boundary Review

Following the Electoral Review of Wiltshire Council the Area Boards as presently constituted would no longer align to the Electoral Divisions that would come into effect for the May 2021 local elections. Accordingly, it would be necessary for the Council to adopt alternative arrangements.

- Agreeing that wherever possible parishes should not be split between Area Boards as this led to inefficient and sometimes contentious arrangements;
- Considering whether the Division of By Brook might be suited to an Area Board other than Chippenham, but concluding it remained the most appropriate place for the Division.
- It was noted that the Local Government Boundary Commission had split two parishes between Divisions in the South East of the council area and in order to avoid splitting any parishes between Area Boards there were Three Divisions which therefore would need to be included together. On balance, it was agreed that those Divisions should be included with the current Southern Area Board.
- It was accepted that the Devizes Rural West Division, which included significant areas previously within the Melksham Area Board, should be included with the Devizes Area Board.
- It was noted that three community areas in the East of the council area now had only Three Divisions. The Committee did not feel it was appropriate that those areas be merged in a single area board, so agreed that all would be included in a single Area Committee, which would appoint the Area Boards. This would enable them to have their own Chairs and make their own decisions, whilst allowing substitution arrangements to deal with any issues of quorum. The Committee did feel the area committee should itself still meet from time to time to ensure the benefits of community cooperation.
- It was agreed the expanded Lyneham Division should remain in the Royal Wootton Bassett Area Board, and the expanded Holt Division in the Bradford on Avon Area Board.
- For Amesbury Area Board it was agreed the parishes of the Avon Valley looked to the town and should be included within it, with the Bourne Valley area included in the Southern Area Board.
- It was agreed the Salisbury Area Board should comprise only Salisbury City Divisions.
- Other than to align to the new Divisions, there were no other proposed changes for the Corsham, Trowbridge, Westbury, Warminster, South West Wiltshire, or Tidworth Area Boards.