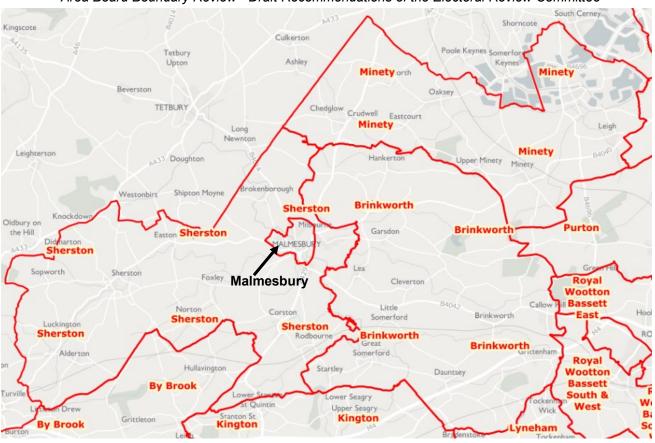

- Agreeing that wherever possible parishes should not be split between Area Boards as this led to inefficient and sometimes contentious arrangements;
- Considering whether the Division of By Brook might be suited to an Area Board other than Chippenham, but concluding it remained the most appropriate place for the Division.
- It was noted that the Local Government Boundary Commission had split two parishes between Divisions in the South East of the council area and in order to avoid splitting any parishes between Area Boards there were Three Divisions which therefore would need to be included together. On balance, it was agreed that those Divisions should be included with the current Southern Area Board.
- It was accepted that the Devizes Rural West Division, which included significant areas previously within the Melksham Area Board, should be included with the Devizes Area Board.
- It was noted that three community areas in the East of the council area now had only Three Divisions. The Committee did not feel it was appropriate that those areas be merged in a single area board, so agreed that all would be included in a single Area Committee, which would appoint the Area Boards. This would enable them to have their own Chairs and make their own decisions, whilst allowing substitution arrangements to deal with any issues of quorum. The Committee did feel the area committee should itself still meet from time to time to ensure the benefits of community cooperation.
- It was agreed the expanded Lyneham Division should remain in the Royal Wootton Bassett Area Board, and the expanded Holt Division in the Bradford on Avon Area Board.
- For Amesbury Area Board it was agreed the parishes of the Avon Valley looked to the town and should be included within it, with the Bourne Valley area included in the Southern Area Board.
- It was agreed the Salisbury Area Board should comprise only Salisbury City Divisions.
- Other than to align to the new Divisions, there were no other proposed changes for the Corsham, Trowbridge, Westbury, Warminster, South West Wiltshire, or Tidworth Area Boards.