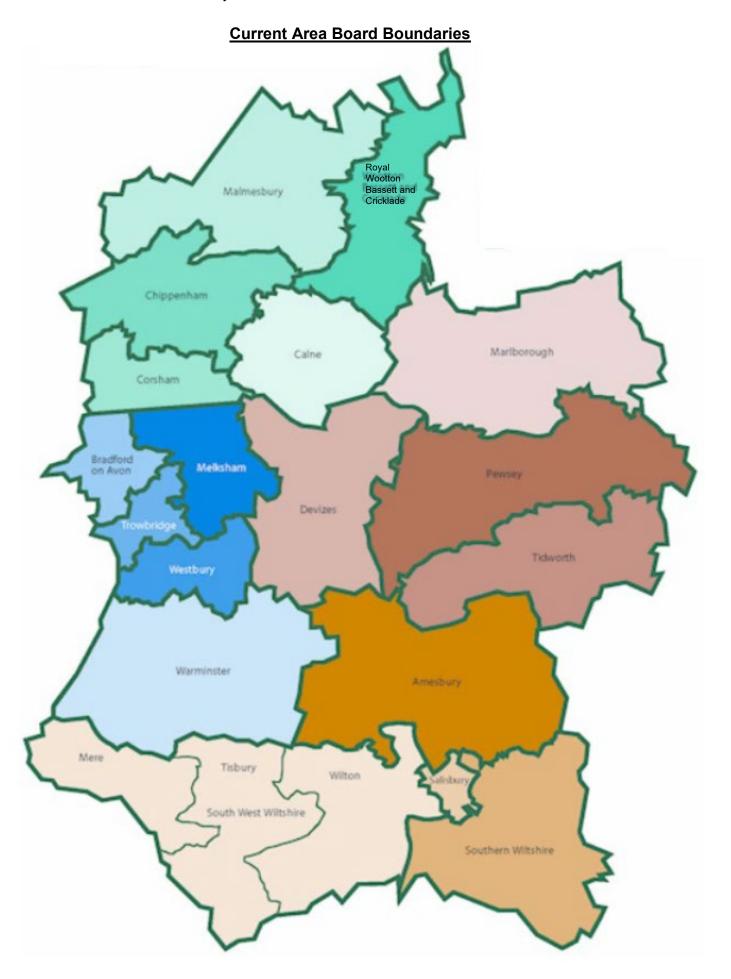

#### 26 Area Board Boundary Review

Following the Electoral Review of Wiltshire Council the Area Boards as presently constituted would no longer align to the Electoral Divisions that would come into effect for the May 2021 local elections. Accordingly, it would be necessary for the Council to adopt alternative arrangements.

- Agreeing that wherever possible parishes should not be split between Area Boards as this led to inefficient and sometimes contentious arrangements;
- Considering whether the Division of By Brook might be suited to an Area Board other than Chippenham, but concluding it remained the most appropriate place for the Division.
- It was noted that the Local Government Boundary Commission had split two parishes between Divisions in the South East of the council area and in order to avoid splitting any parishes between Area Boards there were Three Divisions which therefore would need to be included together. On balance, it was agreed that those Divisions should be included with the current Southern Area Board.
- It was accepted that the Devizes Rural West Division, which included significant areas previously within the Melksham Area Board, should be included with the Devizes Area Board.
- It was noted that three community areas in the East of the council area now had only Three Divisions. The Committee did not feel it was appropriate that those areas be merged in a single area board, so agreed that all would be included in a single Area Committee, which would appoint the Area Boards. This would enable them to have their own Chairs and make their own decisions, whilst allowing substitution arrangements to deal with any issues of quorum. The Committee did feel the area committee should itself still meet from time to time to ensure the benefits of community cooperation.
- It was agreed the expanded Lyneham Division should remain in the Royal Wootton Bassett Area Board, and the expanded Holt Division in the Bradford on Avon Area Board.
- For Amesbury Area Board it was agreed the parishes of the Avon Valley looked to the town and should be included within it, with the Bourne Valley area included in the Southern Area Board.
- It was agreed the Salisbury Area Board should comprise only Salisbury City Divisions.
- Other than to align to the new Divisions, there were no other proposed changes for the Corsham, Trowbridge, Westbury, Warminster, South West Wiltshire, or Tidworth Area Boards.