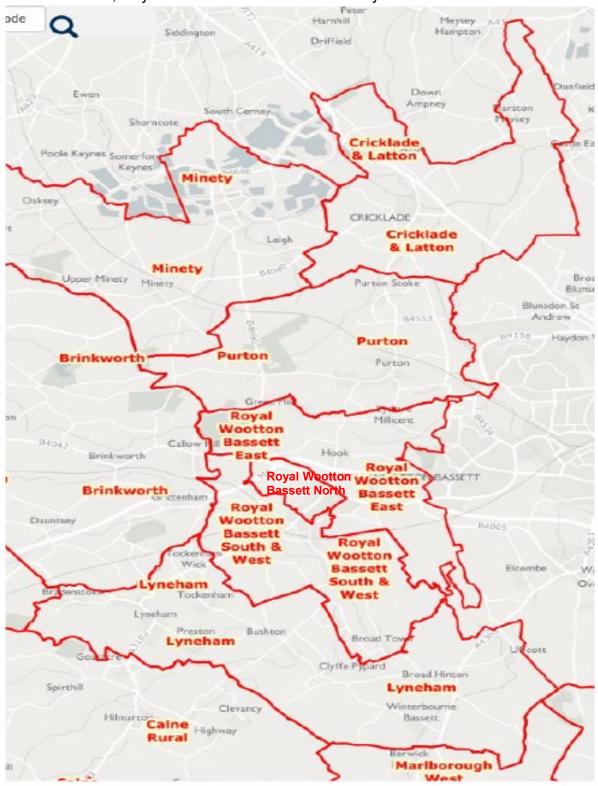

- Agreeing that wherever possible parishes should not be split between Area Boards as this led to inefficient and sometimes contentious arrangements;
- Considering whether the Division of By Brook might be suited to an Area Board other than Chippenham, but concluding it remained the most appropriate place for the Division.
- It was noted that the Local Government Boundary Commission had split two parishes between Divisions in the South East of the council area and in order to avoid splitting any parishes between Area Boards there were Three Divisions which therefore would need to be included together. On balance, it was agreed that those Divisions should be included with the current Southern Area Board.
- It was accepted that the Devizes Rural West Division, which included significant areas previously within the Melksham Area Board, should be included with the Devizes Area Board.
- It was noted that three community areas in the East of the council area now had only Three Divisions. The Committee did not feel it was appropriate that those areas be merged in a single area board, so agreed that all would be included in a single Area Committee, which would appoint the Area Boards. This would enable them to have their own Chairs and make their own decisions, whilst allowing substitution arrangements to deal with any issues of quorum. The Committee did feel the area committee should itself still meet from time to time to ensure the benefits of community cooperation.
- It was agreed the expanded Lyneham Division should remain in the Royal Wootton Bassett Area Board, and the expanded Holt Division in the Bradford on Avon Area Board.
- For Amesbury Area Board it was agreed the parishes of the Avon Valley looked to the town and should be included within it, with the Bourne Valley area included in the Southern Area Board.
- It was agreed the Salisbury Area Board should comprise only Salisbury City Divisions.
- Other than to align to the new Divisions, there were no other proposed changes for the Corsham, Trowbridge, Westbury, Warminster, South West Wiltshire, or Tidworth Area Boards.