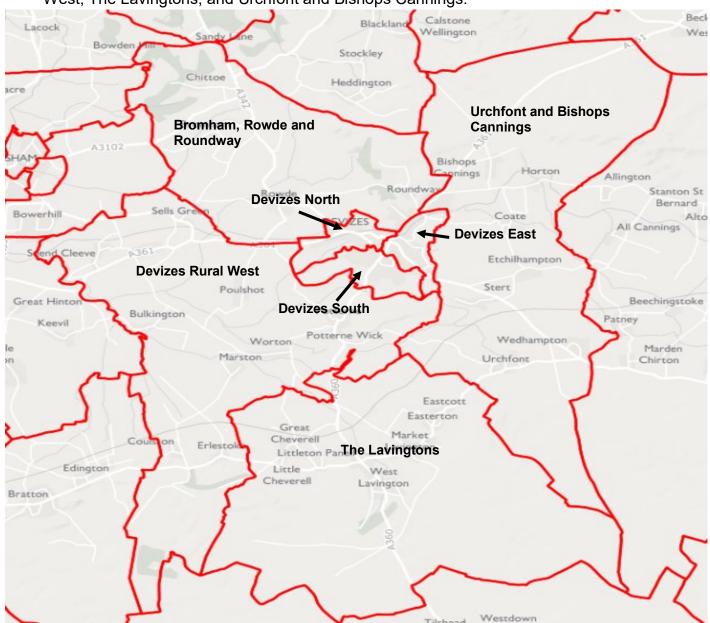

- Agreeing that wherever possible parishes should not be split between Area Boards as this led to inefficient and sometimes contentious arrangements;
- Considering whether the Division of By Brook might be suited to an Area Board other than Chippenham, but concluding it remained the most appropriate place for the Division.
- It was noted that the Local Government Boundary Commission had split two parishes between Divisions in the South East of the council area and in order to avoid splitting any parishes between Area Boards there were Three Divisions which therefore would need to be included together. On balance, it was agreed that those Divisions should be included with the current Southern Area Board.
- It was accepted that the Devizes Rural West Division, which included significant areas previously within the Melksham Area Board, should be included with the Devizes Area Board.
- It was noted that three community areas in the East of the council area now had only Three Divisions. The Committee did not feel it was appropriate that those areas be merged in a single area board, so agreed that all would be included in a single Area Committee, which would appoint the Area Boards. This would enable them to have their own Chairs and make their own decisions, whilst allowing substitution arrangements to deal with any issues of quorum. The Committee did feel the area committee should itself still meet from time to time to ensure the benefits of community cooperation.
- It was agreed the expanded Lyneham Division should remain in the Royal Wootton Bassett Area Board, and the expanded Holt Division in the Bradford on Avon Area Board.
- For Amesbury Area Board it was agreed the parishes of the Avon Valley looked to the town and should be included within it, with the Bourne Valley area included in the Southern Area Board.
- It was agreed the Salisbury Area Board should comprise only Salisbury City Divisions.
- Other than to align to the new Divisions, there were no other proposed changes for the Corsham, Trowbridge, Westbury, Warminster, South West Wiltshire, or Tidworth Area Boards.