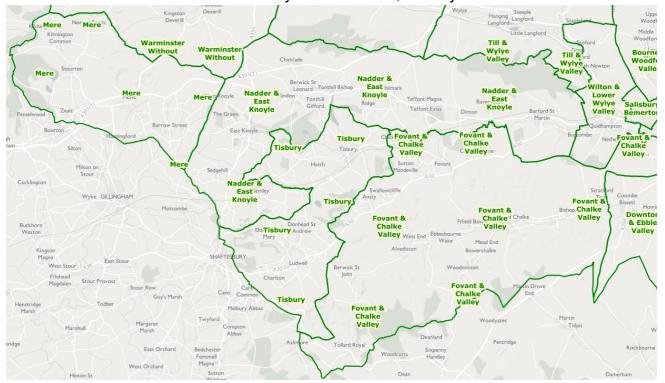

In relation to Recommendation 1 to transfer the Netherhampton East ward to Salisbury Harnham West, the Committee upheld its Draft Recommendation. The proposal was supported by both parish councils, and the area's character and interests would appropriately fit with the city more than the parish. The Committee did not consider there was grounds to seek to amend the area to be transferred as suggested in one response.

In relation to Recommendation 2 to merge two Salisbury City Council wards into a single ward coterminous with the Electoral Division of Salisbury Milford, the Committee upheld its Draft Recommendation. The situation was clearly

anomalous compared to every other city ward. The Committee did not consider there were grounds to change the name of the City parish as suggested in one response.

In relation to Recommendation 3 to transfer the Rawlings Farm and Barrow Farm wards of Langley Burrell Without to Chippenham Monkton and Chippenham Hardenhuish, and the Showell ward of Lacock to Chippenham Lowden and Rowden, statements in opposition to the Lacock proposals were received from Clive Blackman and Annie Spilsbury, highlighting opposition by local residents in Rowden Lane and historic connections with Lacock.

The Committee considered all responses and relevant information, noting that all the parish councils involved supported the proposals. The objections to the Lacock proposals was noted, however during debate it was considered that the changing character of the Showell ward as a whole, the isolation from any remaining part of Lacock, and reasons of effective and convenient governance in respect of parish and Division boundaries, meant that the proposals should continue to be recommended to Full Council. However, the Committee did consider that the precise line between the two parishes, and Divisions, could possibly be reviewed again in the future as the situation development further.

In relation to Recommendation 4 to transfer Cedar Lodge, Allington, from Kington St Michael to Chippenham Without, the Committee confirmed its Draft Recommendation. The proposal was supported by both parish councils and the resident affected and better reflected the communities below.

In relation to Recommendation 5 to transfer an area of Manningford to Woodborough, the support of both parish councils was noted, subject to clarification of the exact line along the roads detailed, along with the support of respondents who agreed the area was more appropriate in community terms with Woodborough. It was therefore confirmed.

In relation to Recommendation 6 to remove the wards of Pewsey Parish Council, the lack of objection was noted and it was therefore confirmed.

In relation to Recommendation 7 to transfer a small area of Pewsey to Wilcot it was agreed the current situation was anomalous and it remained appropriate to support the transfer as proposed by the parish councils.

In relation to Recommendation 8 although a few responses had objected to the merger of Wilcot and Huish, most respondents had supported the proposal, and it was noted that in effect the very small parish had been in joint arrangements with Wilcot for some time, and it was an anomaly that this had not been officially approved. The Committee therefore upheld the recommendation as a whole.

In relation to Recommendation 9 to not create a new parish at Derry Hill and Studley at this time, but to undertake a further, wider community governance review, it was noted there remained significant support for a new parish, with some feeling there was no need for a delay. However, the Committee continued to consider that it was necessary to take account of impacts on surrounding

parishes in the event a new parish was created, and upheld its recommendation.

In relation to Recommendation 10 to amend the ward boundaries of two Calne Without wards, it was agreed that the proposals corrected a clear anomaly and should be supported.

In relation to Recommendation 11 to transfer the White Horse and Park wards of North Bradley to Trowbridge Drynham, and Trowbridge Park respectively, it was noted that over 60 objections and only one supporting representation had been received to the online survey, with many more emailed and physical objections received.

The Committee debated the objections, including but not limited to suggestions the proposals were premature, impact on the emerging Neighbourhood Development Plan, scale of the proposals, the inclusion of several properties accessed off Woodmarsh whose neighbours would remain in North Bradley parish and other issues as detailed in the responses.

The Committee discussed advice it had received in relation to Neighbourhood Development Plans that these were a distinct process and did not prevent the transfer of land if considered appropriate under the criteria for community governance reviews. The designated plan area would remain unaffected.

A proposed amendment to Recommendation 11 was suggested by Councillor Andrew Bryant, Trowbridge Drynham Division, to exclude a number of existing properties accessed off Woodmarsh from the transfer between parishes. This would also require amendment to the Electoral Division by the Local Government Boundary Commission for England.

The Committee noted the boundaries of the incoming wards and Divisions, and that to consult upon further proposals at this stage would in effect mean those wards would come into being in May 2021. It considered that although the boundary line including a few of the existing properties within the Trowbridge Drynham Division was not ideal, there would be a detriment to effective and convenient governance for the ward as a whole if there was not a transfer ahead of the May 2021 elections, and it also considered for the whole of the White Horse and Park wards the proposals were appropriate in community terms. However, the Committee did consider that the precise line between the two parishes, and Divisions, could possibly be reviewed again in the future as the situation development further.

On balance, and after discussion, it was therefore agreed to continue to recommend the transfer of the areas.

In relation to Recommendation 12 regarding rejecting a proposed merger between Melksham and Melksham Without, a statement was received from Mr Nick Westbrook seeking a deferral of a decision by the council. The Committee did not feel there was justification to delay a decision, and considered that its reasoning for rejecting a proposed merger continued to apply and should be proposed to Full Council. Furthermore, that a proposed merger had been reviewed twice in five years, and that while it would be for a future Council and Committee to consider any future action, the present Committee considered it unlikely the issue would need reviewing further for a considerable time.

In relation to Recommendation 13 to transfer the Hunters Wood ward of Melksham Without to Melksham East, and the 'Land north of Sandridge Common' to Melksham East, it was agreed to uphold the recommendation. The proposals were supported by most respondents and the council involved, and reflected the communities appropriately.