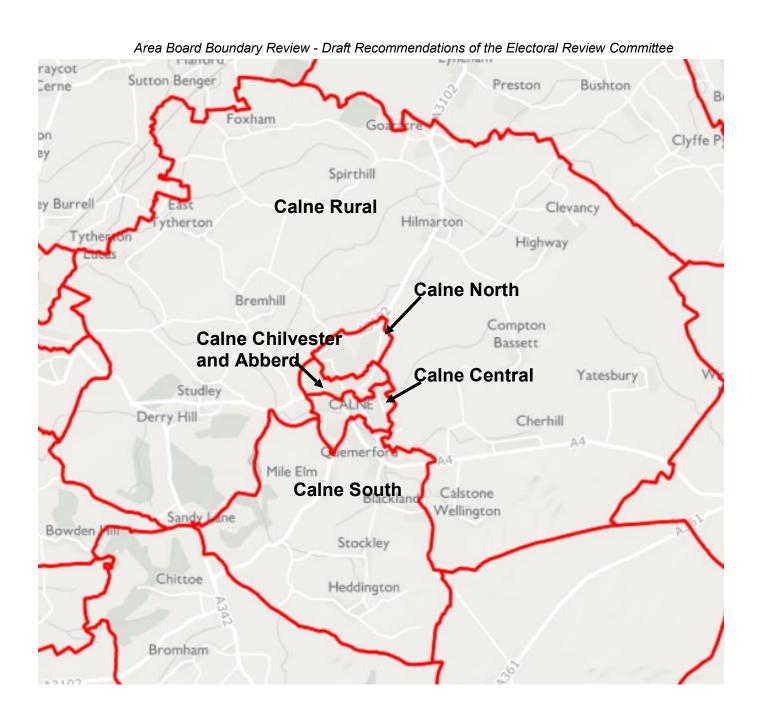

#### 26 Area Board Boundary Review

Following the Electoral Review of Wiltshire Council the Area Boards as presently constituted would no longer align to the Electoral Divisions that would come into effect for the May 2021 local elections. Accordingly, it would be necessary for the Council to adopt alternative arrangements.

- Agreeing that wherever possible parishes should not be split between Area Boards as this led to inefficient and sometimes contentious arrangements;
- Considering whether the Division of By Brook might be suited to an Area Board other than Chippenham, but concluding it remained the most appropriate place for the Division.
- It was noted that the Local Government Boundary Commission had split two parishes between Divisions in the South East of the council area and in order to avoid splitting any parishes between Area Boards there were Three Divisions which therefore would need to be included together. On balance, it was agreed that those Divisions should be included with the current Southern Area Board.
- It was accepted that the Devizes Rural West Division, which included significant areas previously within the Melksham Area Board, should be included with the Devizes Area Board.
- It was noted that three community areas in the East of the council area now had only Three Divisions. The Committee did not feel it was appropriate that those areas be merged in a single area board, so agreed that all would be included in a single Area Committee, which would appoint the Area Boards. This would enable them to have their own Chairs and make their own decisions, whilst allowing substitution arrangements to deal with any issues of quorum. The Committee did feel the area committee should itself still meet from time to time to ensure the benefits of community cooperation.
- It was agreed the expanded Lyneham Division should remain in the Royal Wootton Bassett Area Board, and the expanded Holt Division in the Bradford on Avon Area Board.
- For Amesbury Area Board it was agreed the parishes of the Avon Valley looked to the town and should be included within it, with the Bourne Valley area included in the Southern Area Board.
- It was agreed the Salisbury Area Board should comprise only Salisbury City Divisions.
- Other than to align to the new Divisions, there were no other proposed changes for the Corsham, Trowbridge, Westbury, Warminster, South West Wiltshire, or Tidworth Area Boards.