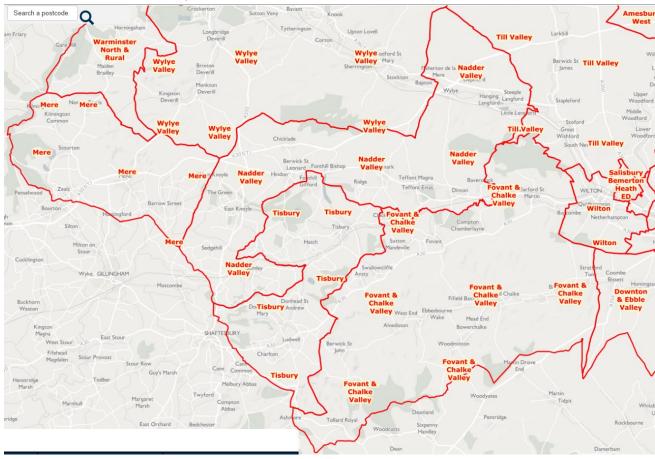

In relation to Recommendation 1 to transfer the Netherhampton East ward to Salisbury Harnham West, the Committee upheld its Draft Recommendation. The proposal was supported by both parish councils, and the area's character and interests would appropriately fit with the city more than the parish. The Committee did not consider there was grounds to seek to amend the area to be transferred as suggested in one response.

In relation to Recommendation 2 to merge two Salisbury City Council wards into a single ward coterminous with the Electoral Division of Salisbury Milford, the Committee upheld its Draft Recommendation. The situation was clearly

anomalous compared to every other city ward. The Committee did not consider there were grounds to change the name of the City parish as suggested in one response.

In relation to Recommendation 3 to transfer the Rawlings Farm and Barrow Farm wards of Langley Burrell Without to Chippenham Monkton and Chippenham Hardenhuish, and the Showell ward of Lacock to Chippenham Lowden and Rowden, statements in opposition to the Lacock proposals were received from Clive Blackman and Annie Spilsbury, highlighting opposition by local residents in Rowden Lane and historic connections with Lacock.

The Committee considered all responses and relevant information, noting that all the parish councils involved supported the proposals. The objections to the Lacock proposals was noted, however during debate it was considered that the changing character of the Showell ward as a whole, the isolation from any remaining part of Lacock, and reasons of effective and convenient governance in respect of parish and Division boundaries, meant that the proposals should continue to be recommended to Full Council. However, the Committee did consider that the precise line between the two parishes, and Divisions, could possibly be reviewed again in the future as the situation development further.

In relation to Recommendation 4 to transfer Cedar Lodge, Allington, from Kington St Michael to Chippenham Without, the Committee confirmed its Draft Recommendation. The proposal was supported by both parish councils and the resident affected and better reflected the communities below.

In relation to Recommendation 5 to transfer an area of Manningford to Woodborough, the support of both parish councils was noted, subject to clarification of the exact line along the roads detailed, along with the support of respondents who agreed the area was more appropriate in community terms with Woodborough. It was therefore confirmed.

In relation to Recommendation 6 to remove the wards of Pewsey Parish Council, the lack of objection was noted and it was therefore confirmed.

In relation to Recommendation 7 to transfer a small area of Pewsey to Wilcot it was agreed the current situation was anomalous and it remained appropriate to support the transfer as proposed by the parish councils.

In relation to Recommendation 8 although a few responses had objected to the merger of Wilcot and Huish, most respondents had supported the proposal, and it was noted that in effect the very small parish had been in joint arrangements with Wilcot for some time, and it was an anomaly that this had not been officially approved. The Committee therefore upheld the recommendation as a whole.

In relation to Recommendation 9 to not create a new parish at Derry Hill and Studley at this time, but to undertake a further, wider community governance review, it was noted there remained significant support for a new parish, with some feeling there was no need for a delay. However, the Committee continued to consider that it was necessary to take account of impacts on surrounding

parishes in the event a new parish was created, and upheld its recommendation.

In relation to Recommendation 10 to amend the ward boundaries of two Calne Without wards, it was agreed that the proposals corrected a clear anomaly and should be supported.

In relation to Recommendation 11 to transfer the White Horse and Park wards of North Bradley to Trowbridge Drynham, and Trowbridge Park respectively, it was noted that over 60 objections and only one supporting representation had been received to the online survey, with many more emailed and physical objections received.

The Committee debated the objections, including but not limited to suggestions the proposals were premature, impact on the emerging Neighbourhood Development Plan, scale of the proposals, the inclusion of several properties accessed off Woodmarsh whose neighbours would remain in North Bradley parish and other issues as detailed in the responses.

The Committee discussed advice it had received in relation to Neighbourhood Development Plans that these were a distinct process and did not prevent the transfer of land if considered appropriate under the criteria for community governance reviews. The designated plan area would remain unaffected.

A proposed amendment to Recommendation 11 was suggested by Councillor Andrew Bryant, Trowbridge Drynham Division, to exclude a number of existing properties accessed off Woodmarsh from the transfer between parishes. This would also require amendment to the Electoral Division by the Local Government Boundary Commission for England.

The Committee noted the boundaries of the incoming wards and Divisions, and that to consult upon further proposals at this stage would in effect mean those wards would come into being in May 2021. It considered that although the boundary line including a few of the existing properties within the Trowbridge Drynham Division was not ideal, there would be a detriment to effective and convenient governance for the ward as a whole if there was not a transfer ahead of the May 2021 elections, and it also considered for the whole of the White Horse and Park wards the proposals were appropriate in community terms. However, the Committee did consider that the precise line between the two parishes, and Divisions, could possibly be reviewed again in the future as the situation development further.

On balance, and after discussion, it was therefore agreed to continue to recommend the transfer of the areas.

In relation to Recommendation 12 regarding rejecting a proposed merger between Melksham and Melksham Without, a statement was received from Mr Nick Westbrook seeking a deferral of a decision by the council. The Committee did not feel there was justification to delay a decision, and considered that its reasoning for rejecting a proposed merger continued to apply and should be proposed to Full Council. Furthermore, that a proposed merger had been reviewed twice in five years, and that while it would be for a future Council and Committee to consider any future action, the present Committee considered it unlikely the issue would need reviewing further for a considerable time.

In relation to Recommendation 13 to transfer the Hunters Wood ward of Melksham Without to Melksham East, and the 'Land north of Sandridge Common' to Melksham East, it was agreed to uphold the recommendation. The proposals were supported by most respondents and the council involved, and reflected the communities appropriately.