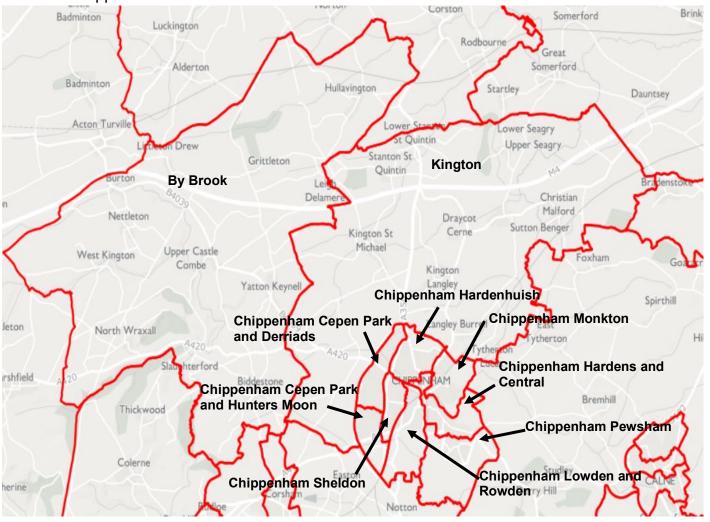

anomalous compared to every other city ward. The Committee did not consider there were grounds to change the name of the City parish as suggested in one response.

In relation to Recommendation 3 to transfer the Rawlings Farm and Barrow Farm wards of Langley Burrell Without to Chippenham Monkton and Chippenham Hardenhuish, and the Showell ward of Lacock to Chippenham Lowden and Rowden, statements in opposition to the Lacock proposals were received from Clive Blackman and Annie Spilsbury, highlighting opposition by local residents in Rowden Lane and historic connections with Lacock.